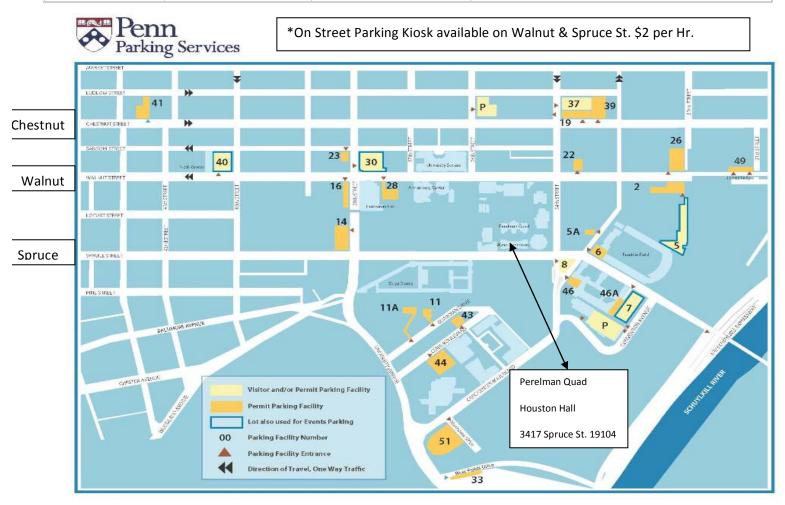

## 2014 Parking and Map

| Lot #                      | Hours of Operation                                                                   | Lot Locations                                    | Pricing<br>(Rates may change for special events without notice.)                                                                                                                                                                                         |
|----------------------------|--------------------------------------------------------------------------------------|--------------------------------------------------|----------------------------------------------------------------------------------------------------------------------------------------------------------------------------------------------------------------------------------------------------------|
| Penn Museum Garage<br>(7)  | Sunday-Saturday<br>6 a.m1:00 a.m.                                                    | South St. & Convention Ave.                      | Flat Rate, Cash or credit card<br>\$21 opening to 5 pm, Monday-Friday<br>\$11 5 pm to close, Monday-Friday; All Day Saturday & Sunday                                                                                                                    |
| Walnut 38 Garage<br>(30)   | Monday-Friday<br>6:30 a.m12 midnight<br>Saturday-Sunday<br>8 a.m12 midnight          | N.E. corner of 38th & Walnut St                  | Hourly Parking<br>\$10 for the first hour<br>\$2 each additional hour<br>\$29 daily maximum<br>Early bird*<br>—before 9 a.m. out by 5 p.m.<br>Evening*<br>—after 5 p.m. out by 12 midnight<br>*\$17 cash until 12 midnight<br>— credit card at all times |
| Chestnut 34 Garage<br>(37) | Monday-Friday<br>6 a.m11 p.m.<br>Sept. – Oct.<br>Monday-Saturday<br>6 a.m. – 11 p.m. | E. side 34th St.<br>between Ludlow & Chestnut St | Split Rate<br>\$18—enter from 6 am until 9:59 am<br>\$13—enter from 10 am until closing<br>\$10- enter after 5pm<br>Cash or credit card                                                                                                                  |
| Walnut 40 garage<br>(40)   | Sunday-Saturday<br>7 a.m12 midnight                                                  | N.W. corner of 40th & Walnut St                  | Hourly Parking<br>\$10 for the first hour<br>\$2 each additional hour<br>\$29 daily maximum<br>Early bird*<br>—before 9 a.m. out by 5 p.m.<br>Evening*<br>—after 5 p.m. out by 12 midnight<br>*\$17 cash until 12 midnight<br>— credit card at all times |
| Penn Park                  | Sunday-Saturday<br>monitored 6 am until midnight                                     | 31st & Lower Walnut St                           | Daily Parking<br>\$10 per day on a first-come, first-served basis                                                                                                                                                                                        |